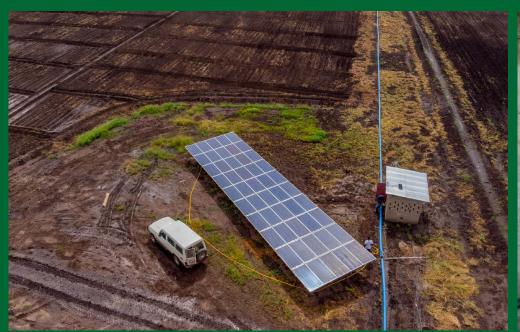

**Project Discription** 

SHIRATI HOSPITAL- SOLAR WATER PUMP

**SYSTEM** 

80m Total head

3Km Horizontal Distance

150000 liters per day

18.8kWp Solar PV System

pump type lorentz.

**Project Discription** 

GITOYA BARIADI – SOLAR WATER PUMP SYSTEM

190m Total head 6Km Horizontal Distance 150000 liters per day 28kWp Solar PV System pump type lorentz.

**Project Discription** 

SUNUKA KIGOMA – SOLAR WATER PUMP SYSTEM

20m Total head 400m Horizontal Distance 230000 liters per day 8.1kWp Solar PV System pump type lorentz.

**Project Discription** 

SAME- SOLAR WATER PUMP

**SYSTEM** 

10m Total head

600m Horizontal Distance

900000 liters per day

16kWp Solar PV System

pump type lorentz.