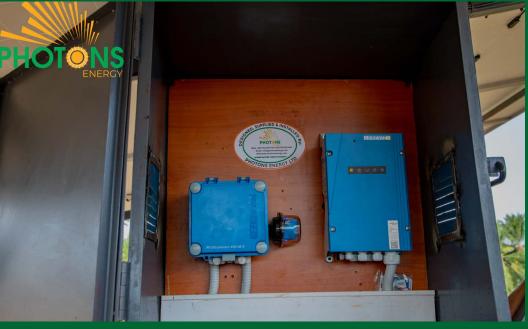

**Project Discription** 

SHIRATI HOSPITAL- SOLAR WATER PUMP

**SYSTEM** 

80m Total head

3Km Horizontal Distance

150000 liters per day

18.8kWp Solar PV System

pump type lorentz.

**Project Discription** 

GITOYA BARIADI – SOLAR WATER PUMP SYSTEM

190m Total head 6Km Horizontal Distance 150000 liters per day 28kWp Solar PV System pump type lorentz.

**Project Discription** 

SUNUKA KIGOMA – SOLAR WATER PUMP SYSTEM

20m Total head 400m Horizontal Distance 230000 liters per day 8.1kWp Solar PV System pump type lorentz.

**Project Discription** 

SAME- SOLAR WATER PUMP

**SYSTEM** 

10m Total head

600m Horizontal Distance

900000 liters per day

16kWp Solar PV System

pump type lorentz.