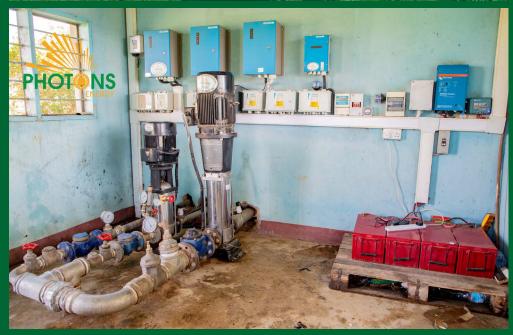

**Project Discription** 

SHIRATI HOSPITAL- SOLAR WATER PUMP

**SYSTEM** 

80m Total head

3Km Horizontal Distance

150000 liters per day

18.8kWp Solar PV System

pump type lorentz.