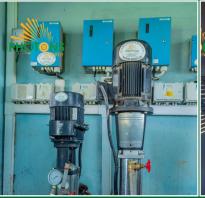

**Project Discription** 

SHIRATI HOSPITAL- SOLAR WATER PUMP

**SYSTEM** 

80m Total head

3Km Horizontal Distance

150000 liters per day

18.8kWp Solar PV System

pump type lorentz.

**Project Discription** 

GITOYA BARIADI – SOLAR WATER PUMP SYSTEM

190m Total head 6Km Horizontal Distance 150000 liters per day 28kWp Solar PV System pump type lorentz.

**Project Discription** 

SUNUKA KIGOMA – SOLAR WATER PUMP SYSTEM

20m Total head 400m Horizontal Distance 230000 liters per day 8.1kWp Solar PV System pump type lorentz.

**Project Discription** 

SAME- SOLAR WATER PUMP

**SYSTEM** 

10m Total head

600m Horizontal Distance

900000 liters per day