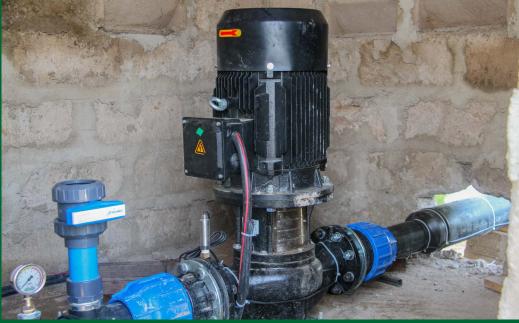

**Project Discription** 

SHIRATI HOSPITAL- SOLAR WATER PUMP

**SYSTEM** 

80m Total head

3Km Horizontal Distance

150000 liters per day

18.8kWp Solar PV System

pump type lorentz.

**Project Discription** 

GITOYA BARIADI – SOLAR WATER PUMP SYSTEM

190m Total head 6Km Horizontal Distance 150000 liters per day 28kWp Solar PV System pump type lorentz.

**Project Discription** 

SUNUKA KIGOMA – SOLAR WATER PUMP SYSTEM

20m Total head 400m Horizontal Distance 230000 liters per day 8.1kWp Solar PV System pump type lorentz.

**Project Discription** 

SAME- SOLAR WATER PUMP

**SYSTEM** 

10m Total head

600m Horizontal Distance

900000 liters per day

16kWp Solar PV System

pump type lorentz.