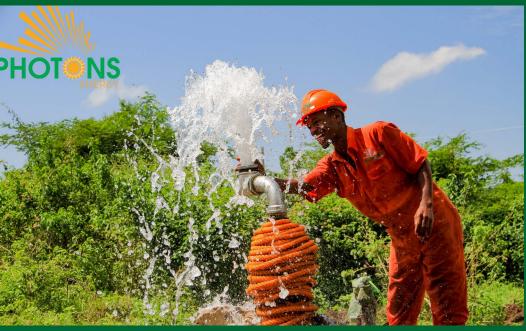

**Project Discription** 

SHIRATI HOSPITAL- SOLAR WATER PUMP

**SYSTEM** 

80m Total head

3Km Horizontal Distance

150000 liters per day

18.8kWp Solar PV System

pump type lorentz.