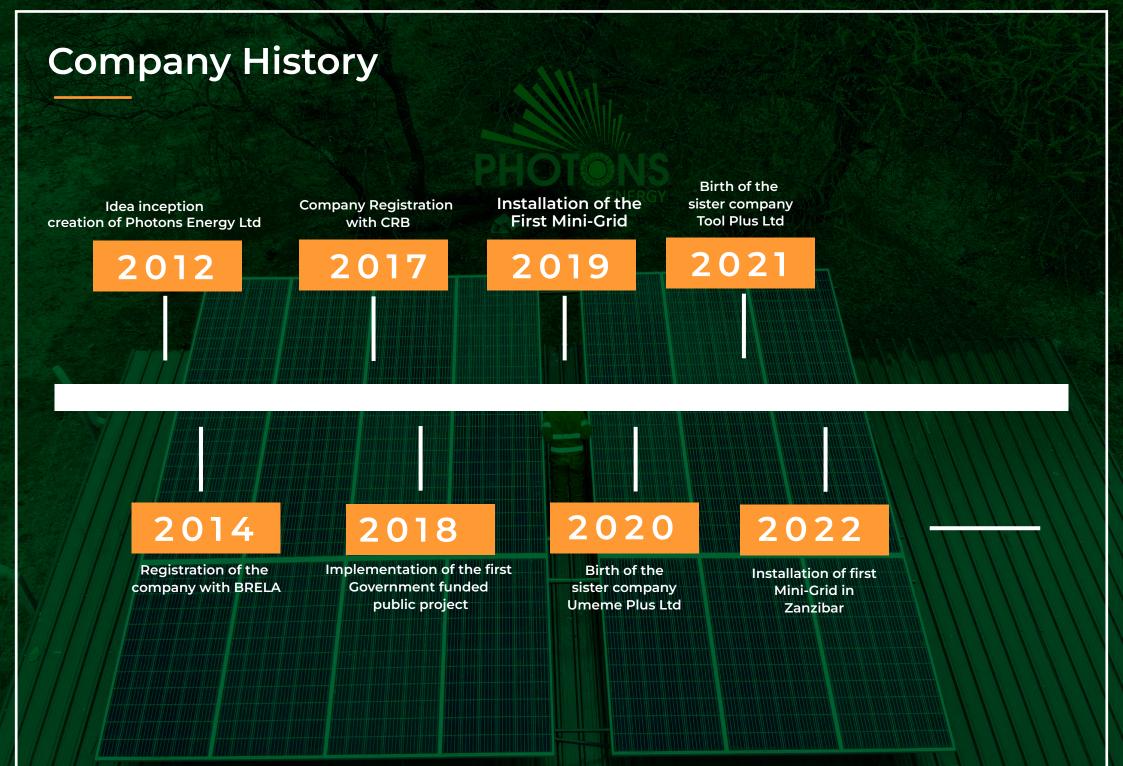

The company was incorporated under the company registration act 2002 on 17th March, 2014. As the company is also providing construction services in the field of renewable energy, the company is registered with Contractors Registration Board CRB with the registration number SPE3/704/2017