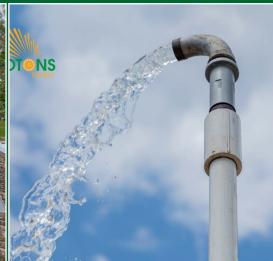

**Project Discription** 

SHIRATI HOSPITAL- SOLAR WATER PUMP

**SYSTEM** 

80m Total head

3Km Horizontal Distance

150000 liters per day

18.8kWp Solar PV System

pump type lorentz.

**Project Discription** 

GITOYA BARIADI – SOLAR WATER PUMP SYSTEM

190m Total head 6Km Horizontal Distance 150000 liters per day 28kWp Solar PV System pump type lorentz.

**Project Discription** 

SUNUKA KIGOMA – SOLAR WATER PUMP SYSTEM

20m Total head 400m Horizontal Distance 230000 liters per day 8.1kWp Solar PV System pump type lorentz.

**Project Discription** 

SAME- SOLAR WATER PUMP

**SYSTEM** 

10m Total head

600m Horizontal Distance

900000 liters per day

16kWp Solar PV System

pump type lorentz.