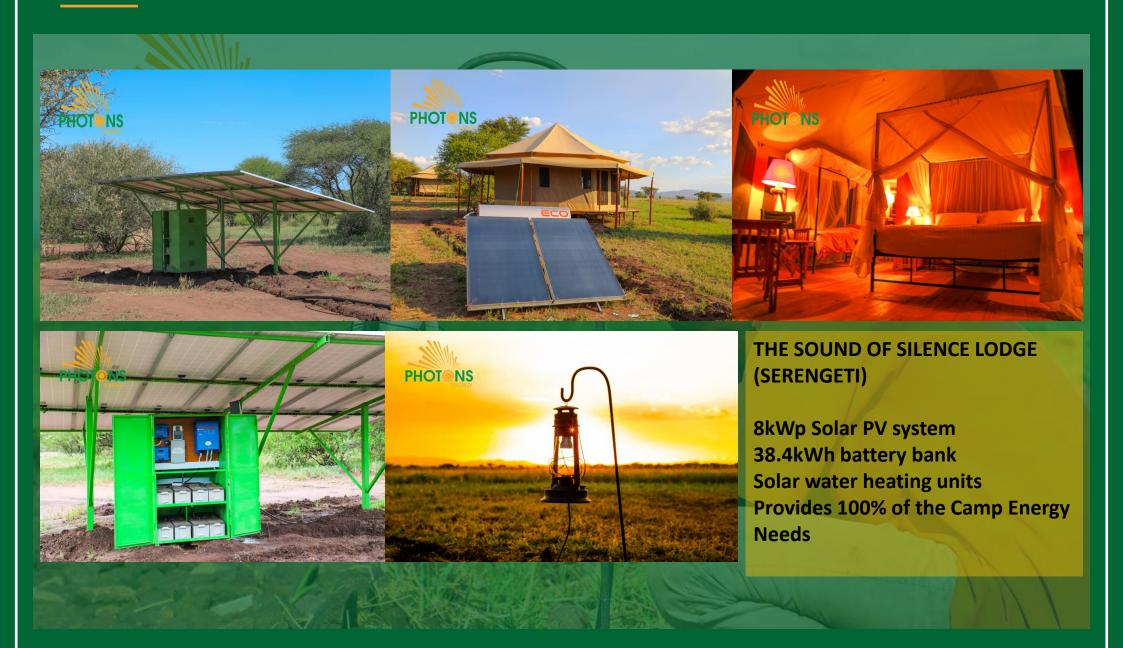

**Project Discription** 

GOSHENI - ACACIA CAMP
15kWp Solar PV system
38.4kWh battery bank
Solar water heating units
Provides 100% of the Camp Energy Needs

**Project Discription** 

HOD HODI RUAHA LODGE
(RUAHA IRINGA)
22.7kWp Solar PV system
103kWh battery bank
5.4KWp Solar water pumping system
Solar water heating units
Provides 100% of the Camp Energy Needs