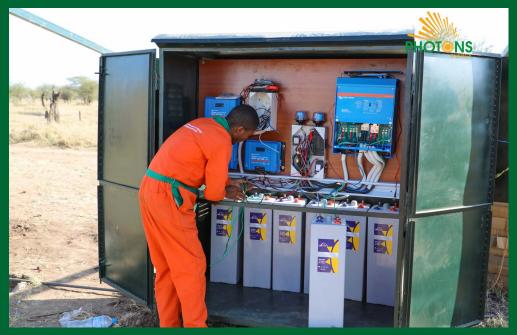

#### Social Media Links

- Photonsenergy\_ltd
- Photonsenergy\_ltd
- Photonsenergy\_ltd
- **f** Photons Energy Limited
- in Photons Energy LTd Tanzania

**Project Discription** 

Kokota Islet in Pemba - Zanzibar 80.1kWp Solar PV system 150kWh battery bank Provides 100% of the whole Islet Electrical Energy