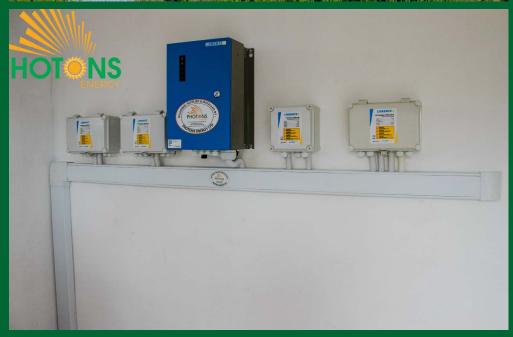

**Project Discription** 

SHIRATI HOSPITAL- SOLAR WATER PUMP

**SYSTEM** 

80m Total head

3Km Horizontal Distance

150000 liters per day

18.8kWp Solar PV System

pump type lorentz.

**Project Discription** 

GITOYA BARIADI – SOLAR WATER PUMP SYSTEM

190m Total head 6Km Horizontal Distance 150000 liters per day 28kWp Solar PV System pump type lorentz.

**Project Discription** 

SUNUKA KIGOMA – SOLAR WATER PUMP SYSTEM

20m Total head 400m Horizontal Distance 230000 liters per day 8.1kWp Solar PV System pump type lorentz.

**Project Discription** 

SAME- SOLAR WATER PUMP

**SYSTEM** 

10m Total head

600m Horizontal Distance

900000 liters per day

16kWp Solar PV System

pump type lorentz.