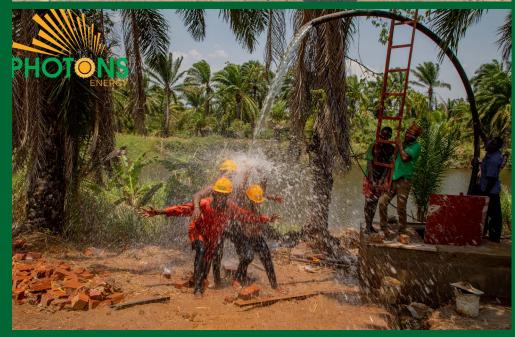

**Project Discription** 

SHIRATI HOSPITAL- SOLAR WATER PUMP

**SYSTEM** 

80m Total head

3Km Horizontal Distance

150000 liters per day

18.8kWp Solar PV System

pump type lorentz.

**Project Discription** 

GITOYA BARIADI – SOLAR WATER PUMP SYSTEM

190m Total head 6Km Horizontal Distance 150000 liters per day 28kWp Solar PV System pump type lorentz.

**Project Discription** 

SUNUKA KIGOMA – SOLAR WATER PUMP SYSTEM

20m Total head 400m Horizontal Distance 230000 liters per day 8.1kWp Solar PV System pump type lorentz.

**Project Discription** 

SAME- SOLAR WATER PUMP

**SYSTEM** 

10m Total head

600m Horizontal Distance

900000 liters per day

16kWp Solar PV System

pump type lorentz.