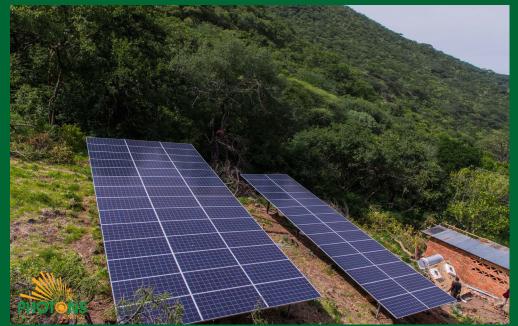

**Project Discription** 

SHIRATI HOSPITAL- SOLAR WATER PUMP

**SYSTEM** 

80m Total head

3Km Horizontal Distance

150000 liters per day

18.8kWp Solar PV System

pump type lorentz.

**Project Discription** 

GITOYA BARIADI – SOLAR WATER PUMP SYSTEM

190m Total head 6Km Horizontal Distance 150000 liters per day 28kWp Solar PV System pump type lorentz.

**Project Discription** 

SUNUKA KIGOMA – SOLAR WATER PUMP SYSTEM

20m Total head 400m Horizontal Distance 230000 liters per day 8.1kWp Solar PV System pump type lorentz.

**Project Discription** 

SAME- SOLAR WATER PUMP

**SYSTEM** 

10m Total head

600m Horizontal Distance

900000 liters per day

16kWp Solar PV System

pump type lorentz.