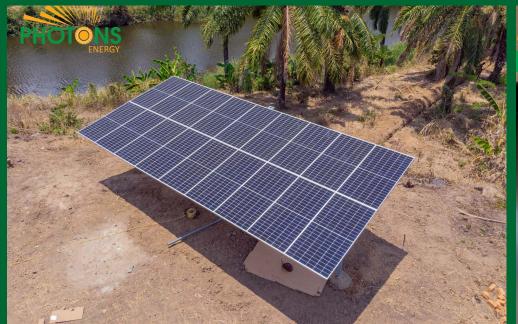

**Project Discription** 

SHIRATI HOSPITAL- SOLAR WATER PUMP

**SYSTEM** 

80m Total head

3Km Horizontal Distance

150000 liters per day

18.8kWp Solar PV System

pump type lorentz.

**Project Discription** 

GITOYA BARIADI – SOLAR WATER PUMP SYSTEM

190m Total head 6Km Horizontal Distance 150000 liters per day 28kWp Solar PV System pump type lorentz.

**Project Discription** 

SUNUKA KIGOMA – SOLAR WATER PUMP SYSTEM

20m Total head 400m Horizontal Distance 230000 liters per day 8.1kWp Solar PV System pump type lorentz.

**Project Discription** 

SAME- SOLAR WATER PUMP

**SYSTEM** 

10m Total head

600m Horizontal Distance

900000 liters per day

16kWp Solar PV System

pump type lorentz.